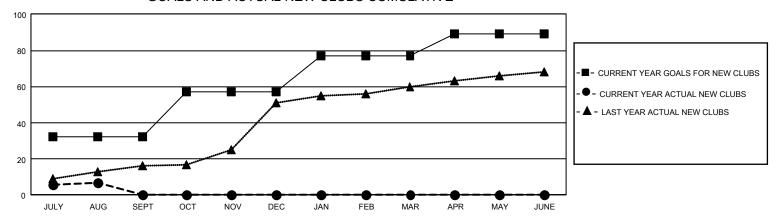

onstitutional Area 6, Group H

REPORT DOES NOT INCLUDE CLUBS IN UNDISTRICTED AREAS.

| Clubs RESULTS FOR 2021-2022 |    |   |   | Members  RESULTS FOR 2021-2022 |     |     |     |
|-----------------------------|----|---|---|--------------------------------|-----|-----|-----|
|                             |    |   |   |                                |     |     |     |
| JULY/AUG/SEPT               | 96 | 7 | 8 | JULY/AUG/SEPT                  | 560 | 468 | 380 |
| OCT/NOV/DEC                 | 75 | 0 | 0 | OCT/NOV/DEC                    | 655 | 0   | 0   |
| JAN/FEB/MAR                 | 60 | 0 | 0 | JAN/FEB/MAR                    | 590 | 0   | 0   |
| APR/MAY/JUNE                | 36 | 0 | 0 | APR/MAY/JUNE                   | 240 | 0   | 0   |

## GOALS AND ACTUAL NEW CLUBS CUMULATIVE



## GOALS AND ACTUAL MEMBERS CUMULATIVE



| DROPPED CLUBS: 8 |     | 122 CLUBS OF 716 ADDED 1<br>OR MORE NEW MEMBERS | GENDER DISTRIBUTION                 |                 |  |
|------------------|-----|-------------------------------------------------|-------------------------------------|-----------------|--|
|                  |     |                                                 | MALE                                | 19,135 (81.15%) |  |
|                  |     |                                                 | FEMALE                              | 4,444 (18.85%)  |  |
| DROPPED MEMBERS  |     |                                                 | NON BINARY                          | 0 (0.00%)       |  |
| DECEASED         | 16  |                                                 |