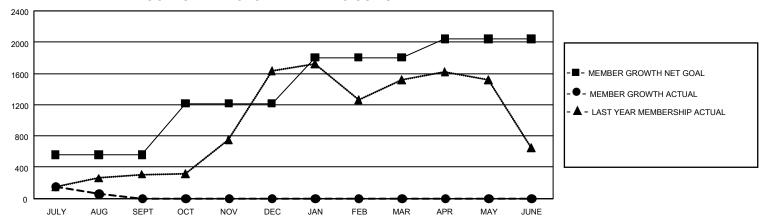

## GOALS AND ACTUAL MEMBERS CUMULATIVE

| DROPPED CLUBS: 8 |     | 122 CLUBS OF 716 ADDED 1<br>OR MORE NEW MEMBERS | GENDER DISTRIBUTION                 |                 |  |
|------------------|-----|-------------------------------------------------|-------------------------------------|-----------------|--|
|                  |     |                                                 | MALE                                | 19,135 (81.15%) |  |
|                  |     |                                                 | FEMALE                              | 4,444 (18.85%)  |  |
| DROPPED MEMBERS  |     |                                                 | NON BINARY                          | 0 (0.00%)       |  |
| DECEASED         | 16  |                                                 | PREFER NOT TO ANSWER                | 0 (0.00%)       |  |
| CLUB CANCELLED   | 138 |                                                 | TOTAL FAMILY UNIT MEMBERS           | 8.036           |  |
| OTHER            | 226 | CLICK HERE FOR                                  | 3,3                                 |                 |  |
| TOTAL            | 380 | CUMULATIVE MEMBERSHIP DATA                      | FAMILY MEMBERS PAYING HALF DUES 4,2 |                 |  |